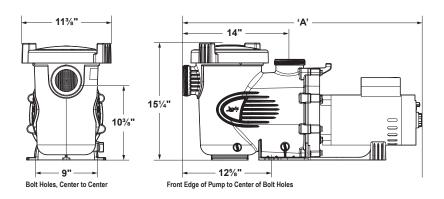

esigned for ease of installation and trouble-free maintenance, and is our most efficient single-speed pump available.

#### • High Performance

Single-speed and 3-Phase models available

#### • Low Maintenance

The largest smooth surface trap basket on the market for reduced maintenance

#### User-Friendly

Includes ergonomic handles and easy to read indicators

#### • Less Noise

"Quiet Technology" design for whisper-soft operation

#### · Easy to Install

Comes equipped with 2"x 2 1/2" quick-connect unions (2 1/2"x 3"unions on 3.0HP and 5.0HP models)

#### Commercial Applications

Single-Phase and Three-Phase models available for commercial applications. Model SHPF5.0-3PH features a Totally Enclosed, Fan-Cooled (TEFC) motor design



Model SHPF5.0-3PH with TEFC motor

## **DIMENSIONS**



## **CANADIAN PUMP SPECIFICATIONS**

## Residential Stealth Pumps

| Model Number | THP  | WEF | Voltage     | Amps         | Pipe Size | Weight  | Length A |
|--------------|------|-----|-------------|--------------|-----------|---------|----------|
| SHPM1.0CND   | 1.25 | -   | 208-230/115 | 5.4-5.2/10.3 | 2"-2 1/2" | 43 lbs. | 29 3/4"  |
| SHPM1.5CND   | 1.65 | -   | 208-230/115 | 7.6-7.2/14.4 | 2"-2 1/2" | 45 lbs. | 30"      |
| SHPF3.0CND   | 3.45 | -   | 208-230     | 14.8-13.5    | 3"        | 62 lbs. | 31"      |

## Commercial 3-Phase Stealth Pumps

| THP  | WEF                          | Voltage                                      | Amps                                                                                      | Recommended<br>Pipe Size