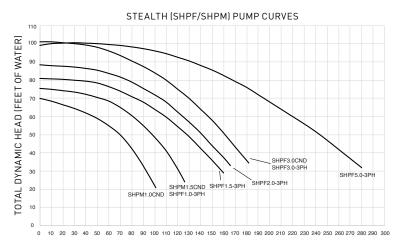

.8/3.4       3.45     2.1     208-230/460     9.0-8.6/4.3 | THP     WEF     Voltage     Amps     Pipe Size       1.65     2.7     208-230/460     5.0-4.6/2.3     2"-2 1/2"       2.21     2.6     208-230/460     6.4-5.8/2.9     2"-2 1/2"       2.60     2.5     208-230/460     7.1-6.8/3.4     2"-2 1/2"       3.45     2.1     208-230/460     9.0-8.6/4.3     2 1/2"-3" | 1.65     2.7     208-230/460     5.0-4.6/2.3     2"-21/2"     55 lbs.       2.21     2.6     208-230/460     6.4-5.8/2.9     2"-2 1/2"     57 lbs.       2.60     2.5     208-230/460     7.1-6.8/3.4     2"-2 1/2"     64 lbs.       3.45     2.1     208-230/460     9.0-8.6/4.3     2 1/2"-3"     62 lbs. |

<sup>&</sup>lt;sup>1</sup> Model SHPF5.0-3PH features a Totally Enclosed, Fan-Cooled (TEFC) motor design.

## **PERFORMANCE**



FLOW RATE - GALLONS PER MINUTE (GPM)